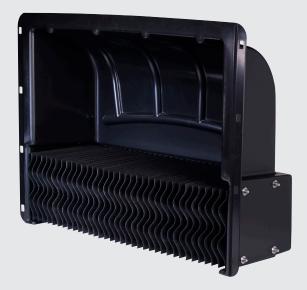

## TPI 145 VFG Inlet Wind Hood

The TPI-Polytechniek wind hood ensures that the wind does not affect the function of the air inlets. It guarantees equal and constant air in-flow.