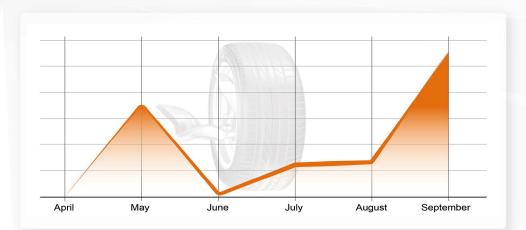

#### **TYRES**

Access to the Tyres module rose at the end of April before slightly dipping in June and then rising upwards towards September. This trend could be indicative of the seasonal change from winter to summer tyres and then back again to winter tyres. This practice is particularly prevalent across several European countries where it is either mandatory or recommended that vehicles are fitted with winter tyres over the winter season.