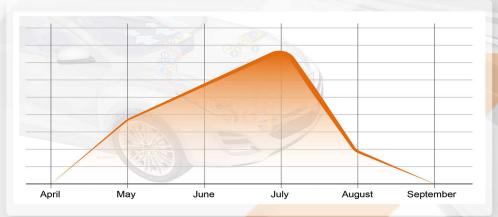

#### AIR CONDITIONING

It is no surprise to see that during the peak of summer in the Northern Hemisphere requests to the Service air conditioning module were at their highest. The module saw a steady rise in access from the month of April, peaking in July and then gradually dropping towards September. This result is entirely consistent with extreme weather experienced in 2019 across the globe. According to analysis conducted by Copernicus Climate Change Service (C3S) \* based out of Europe, July 2019 ranked as the hottest month globally in recorded history. July is typically the warmest month of the year (Northern Hemisphere), but in 2019 the preceding month of June was exceptionally warm, too. Most notable was the heat wave experienced towards the end of July across Western Europe with France, Belgium, Germany, Netherlands and the United Kingdom all setting new all-time high temperature records. However, we also received an increase in requests to the Diagnostic air conditioning module at the same time implying that our workshops were experiencing a rise in requests for assistance. In Australia and New Zealand, access to the air conditioning module showed the opposite trend as expected with a steady rise from June to September corresponding to the seasonal change from winter to summer in the Southern Hemisphere.