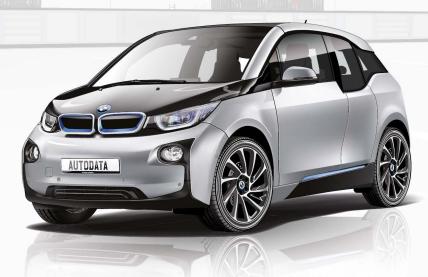

#### **KEY ELECTRIC INSIGHTS**

The Nissan Leaf (ZE0) (10-18) was the overall most serviced electric vehicle primarily due to the markets of Norway and the UK. However, the Tesla Model S (13-) is just behind in second place and was the most serviced electric vehicle in 80% of the countries surveyed. Norway has embraced electric vehicles with enthusiasm and in the 2019 report we see that 44% of all electric vehicles requests accessed through Autodata originated from Norwegian workshops and subscribers.