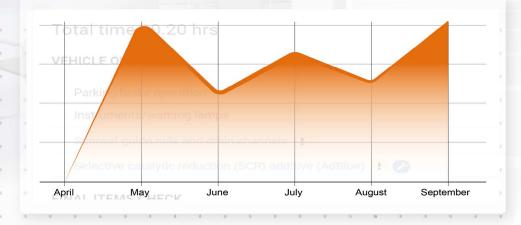

#### **MAIN SERVICE**

Requests to Autodata's Service schedule module were generally uniform throughout the period. This is in line with expectations as vehicle servicing is carried out throughout the year. In step with other Autodata subjects, we have seen an overall increase in the number of requests to this module which then remained steady throughout April to September. Interestingly, requests to the Service brakes and Service transmission modules both showed a gradual increase from August to September.

#### **TYRES**

Access to the Tyres module rose at the end of April before slightly dipping in June and then rising upwards towards September. This trend could be indicative of the seasonal change from winter to summer tyres and then back again to winter tyres. This practice is particularly prevalent across several European countries where it is either mandatory or recommended that vehicles are fitted with winter tyres over the winter season.

#### **BATTERY**

Use of Autodata's Battery disconnection and reconnection module rose in April and then remained consistent throughout May to August and then rose again slightly in September as several countries in the Northern Hemisphere approached the colder months. Battery faults are the most common cause of breakdown, especially in winter with the colder conditions putting more stress on batteries. The increased electrical load during colder months will reduce the battery's performance, particularly for older batteries, and could ultimately result in battery failure requiring replacement or lead to a breakdown. In general, with the increasing complexity of modern cars, disconnecting and reconnecting batteries are no longer simple procedures and will require specialist advice to carry out, which Autodata provides. Similar requests from Australia and New Zealand showed a peak in May and then a gradual downward trajectory to September corresponding to their seasonal change from winter to summer.

#### AIR CONDITIONING

It is no surprise to see that during the peak of summer in the Northern Hemisphere requests to the Service air conditioning module were at their highest. The module saw a steady rise in access from the month of April, peaking in July and then gradually dropping towards September. This result is entirely consistent with extreme weather experienced in 2019 across the globe. According to analysis conducted by Copernicus Climate Change Service (C3S) \* based out of Europe, July 2019 ranked as the hottest month globally in recorded history. July is typically the warmest month of the year (Northern Hemisphere), but in 2019 the preceding month of June was exceptionally warm, too. Most notable was the heat wave experienced towards the end of July across Western Europe with France, Belgium, Germany, Netherlands and the United Kingdom all setting new all-time high temperature records. However, we also received an increase in requests to the Diagnostic air conditioning module at the same time implying that our workshops were experiencing a rise in requests for assistance. In Australia and New Zealand, access to the air conditioning module showed the opposite trend as expected with a steady rise from June to September corresponding to the seasonal change from winter to summer in the Southern Hemisphere.