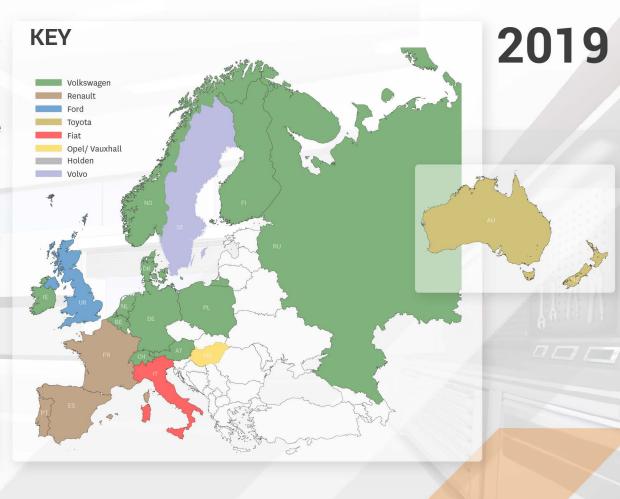

#### **MANUFACTURERS**

When all the markets are amalgamated, Ford was the overall most serviced manufacturer followed closely by Volkswagen in second place.

Interestingly, when considering markets individually, Volkswagen continues to dominate as the most serviced brand by being in first place in 55% of the countries surveyed. A couple of noteworthy results in the report are Volvo replacing Volkswagen at the top of the list in Sweden and Opel/Vauxhall taking top spot from Volkswagen in Hungary.

Another notable observation is found in the Australian market, where Toyota replaced Holden as the most serviced brand. Renault maintained its position from last year as the most serviced brand in France, Portugal and Spain, and once again Fiat is the most serviced brand in Italy.