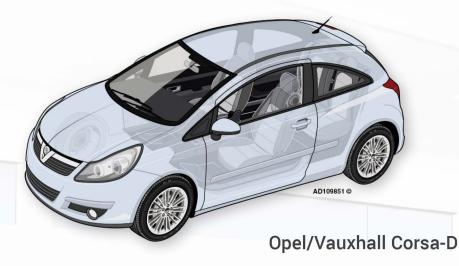

#### **KEY CAR INSIGHTS**

The results are in and the Opel/Vauxhall Corsa-D is the new overall most serviced car in the countries surveyed in the 2019 report. It replaced its sister model the Opel/Vauxhall Astra-H which dropped to eighth position. The consistent Ford Focus ('04/'08) retained its second place from last year and is followed by the Nissan Qashqai/Qashqai +2 (J10) in third. The Fiat 500/500C (07-) was in fourth position in the report and not only topped the table in Italy, as expected, but also in Belgium and the Netherlands.