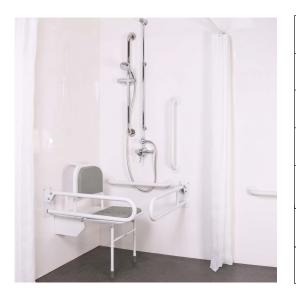

## Included in Pack:

- Exposed Thermostatic Sequential shower valve
- Exposed two way diverter valve
- Vandal resistant fixed shower head & feed pipe
- Riser kit with shower head and hose
- 2 Hinged support rails
- 3 60cm Grab rails, 1 45cm grab rail & 1 robe hook
- Slider bracket
- Shower curtain rail
- 2 Weighted shower curtains
- DocM padded shower seat with legs

## **Description:**

The Lecico shower pack contains all of the components required to ensure compliance to DocM and BS8300:2009. Anti-vandal fixed shower head is Wras Approved

All dimensions are approximate and subject to normal variation. Although every effort is made not to change the above product specification, Lecico reserve the right to do so without prior notification if necessary. All guarantees are against manufacturers defects. Full information on guarantees available upon request.