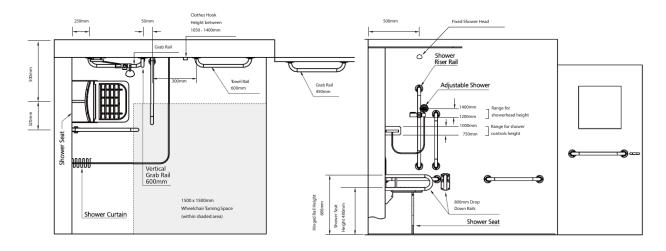

## Included in Pack:

- Exposed Thermostatic Sequential shower valve
- Exposed two way diverter valve
- Vandal resistant fixed shower head & feed pipe
- Riser kit with shower head and hose
- 2 Hinged support rails
- 3 60cm Grab rails, 1 45cm grab rail & 1 robe hook
- Slider bracket
- Shower curtain rail
- 2 Weighted shower curtains
- DocM padded shower seat with legs

## **Description:**

The Lecico shower pack contains all of the components required to ensure compliance to DocM and BS8300:2009. Anti-vandal fixed shower head is Wras Approved

All dimensions are approximate and subject to normal variation. Although every effort is made not to change the above product specification, Lecico reserve the right to do so without prior notification if necessary. All guarantees are against manufacturers defects. Full information on guarantees available upon request.