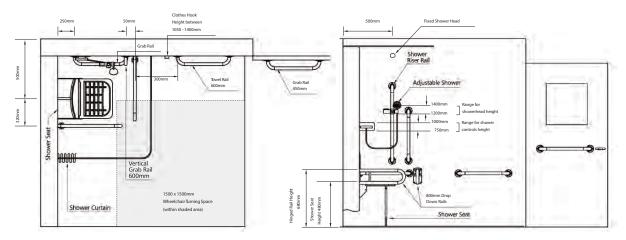

## **Included in Pack:**

- Exposed Thermostatic Sequential shower valve
- Exposed two way diverter valve
- Vandal resistant fixed shower head & feed pipe
- Riser kit with shower head and hose
- 2 Hinged support rails
- 3 60cm Grab rails, 1 45cm grab rail & 1 robe hook
- Slider bracket
- Shower curtain rail
- 2 Weighted shower curtains
- DocM padded shower seat with legs

## **Description:**

The Lecico shower pack contains all of the components required to ensure compliance to DocM and BS8300:2009. Anti-vandal fixed shower head is Wras Approved

All dimensions are approximate and subject to normal variation. Although every effort is made not to change the above product specification, Lecico reserve the right to do so without prior notification if necessary. All guarantees are against manufacturers defects. Full information on guarantees available upon request.