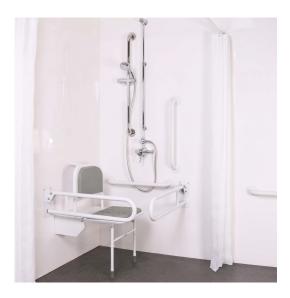

## **Included in Pack:**

- Exposed Thermostatic Sequential shower valve
- Exposed two way diverter valve
- Vandal resistant fixed shower head & feed pipe
- Riser kit with shower head and hose
- 2 Hinged support rails
- 3 60cm Grab rails, 1 45cm grab rail & 1 robe hook
- Slider bracket
- Shower curtain rail
- 2 Weighted shower curtains
- DocM padded shower seat with legs

## **Description:**

The Lecico shower pack contains all of the components required to ensure compliance to DocM and BS8300:2009. Anti-vandal fixed shower head is Wras Approved

All dimensions are approximate and subject to normal variation. Although every effort is made not to change the above product specification, Lecico reserve the right to do so without prior notification if necessary. All guarantees are against manufacturers defects. Full information on guarantees available upon request.