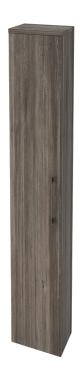

## LAYLA 1500MM TALL UNIT

| Product Code      | LAYWMUTALL**                           |
|-------------------|----------------------------------------|
| Weight (Kg)       | 14                                     |
| Material          | MFC                                    |
| Colours available | Gloss White, Gloss Grey &<br>Driftwood |

Codes: **Gloss White - LAYWMUTALLGW Gloss Grey - LAYWMUTALLGR Driftwood - LAYWMUTALLDW** 

Shown: Carlton Driftwood tall unit. LAYWMUTALLDW

Gloss Grey

Gloss white

## **Description:**

In a choice of four colour finishes, this modern wall mounted storage unit is perfect for completing your bathroom. If offers practical and stylish storage options ideal for the family bathroom. Door handles are supplied but not installed to prevent damage during transportation.