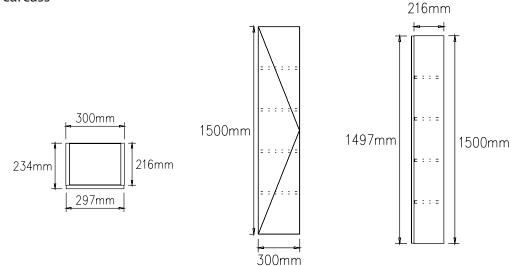

## **Key features:**

- Four adjustable shelves
- Soft close hinges
- Wall mounted
- Pre-built rigid unit •
- 18mm carcass