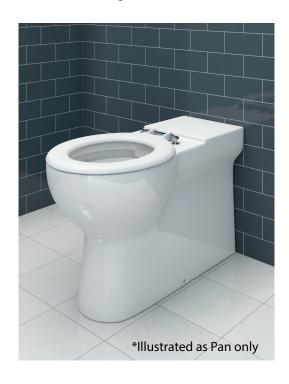

#### **Included in Pack:**

- 50cm RH Basin (No Overflow) inc grated waste with brackets
- Thermostatic Sequential lever tap
- 5 60cm Grab rails, 2 Hinged grab rails & back rest
- Rimless, Raised Height BTW Pan and anti-lateral seat
- Concealed Cistern & Fittings Inc Spatula Lever
- Toilet roll holder not included in these models