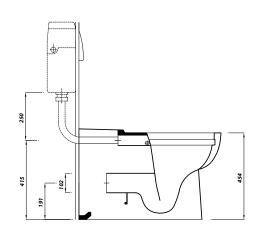

### **Peninsular packs**

| Product Code        | DOCMPENBTWRHPSS                              |
|---------------------|----------------------------------------------|
| Weight (Kg)         | 69.6                                         |
| Material            | Vitreous China, Mixed<br>Plastics and Metals |
| Tap holes           | 1 (Right Handed)                             |
| Grab Rails          | Concealed Polished S/S<br>Rails              |
| Тар                 | TMV3 Sequential<br>Lever Tap                 |
| Inlet               | Bottom Inlet                                 |
| Flushing Volume (L) | 4ltr Flush                                   |
| LRV                 | 58                                           |

#### **Included in Pack:**

- 50cm RH Basin (No Overflow) inc grated waste with brackets
- Thermostatic Sequential lever tap
- 5 60cm Grab rails, 2 Hinged grab rails & back rest
- Rimless, Raised Height BTW Pan and anti-lateral seat
- Concealed Cistern & Fittings Inc Spatula Lever
- Toilet roll holder not included in these models