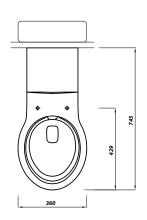

### **Peninsular packs**

| Product Code        | DOCMPENBTWRHPSS                              |
|---------------------|----------------------------------------------|
| Weight (Kg)         | 69.6                                         |
| Material            | Vitreous China, Mixed<br>Plastics and Metals |
| Tap holes           | 1 (Right Handed)                             |
| Grab Rails          | Concealed Polished S/S<br>Rails              |
| Тар                 | TMV3 Sequential<br>Lever Tap                 |
| Inlet               | Bottom Inlet                                 |
| Flushing Volume (L) | 4ltr Flush                                   |
| LRV                 | 58                                           |

#### **Included in Pack:**

- 50cm RH Basin (No Overflow) inc grated waste with brackets
- Thermostatic Sequential lever tap
- 5 60cm Grab rails, 2 Hinged grab rails & back rest
- Rimless, Raised Height BTW Pan and anti-lateral seat
- Concealed Cistern & Fittings Inc Spatula Lever
- Toilet roll holder not included in these models