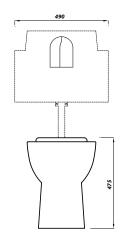

### **Peninsular packs**

| Product Code        | DOCMPENBTWRHPSS                              |
|---------------------|----------------------------------------------|
| Weight (Kg)         | 69.6                                         |
| Material            | Vitreous China, Mixed<br>Plastics and Metals |
| Tap holes           | 1 (Right Handed)                             |
| Grab Rails          | Concealed Polished S/S<br>Rails              |
| Тар                 | TMV3 Sequential<br>Lever Tap                 |
| Inlet               | Bottom Inlet                                 |
| Flushing Volume (L) | 4ltr Flush                                   |
| LRV                 | 58                                           |

#### **Included in Pack:**

- 50cm RH Basin (No Overflow) inc grated waste with brackets
- Thermostatic Sequential lever tap
- 5 60cm Grab rails, 2 Hinged grab rails & back rest
- Rimless, Raised Height BTW Pan and anti-lateral seat
- Concealed Cistern & Fittings Inc Spatula Lever
- Toilet roll holder not included in these models