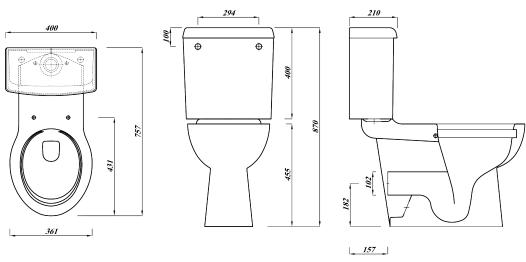

## **Deluxe packs**

| Product Code        | DOCM750CCLHBL                                |
|---------------------|----------------------------------------------|
| Weight (Kg)         | 75.1                                         |
| Material            | Vitreous China, Mixed<br>Plastics and Metals |
| Tap holes           | 1 (Left Handed)                              |
| Grab Rails          | Concealed Blue Rails                         |
| Тар                 | TMV3 Sequential Lever<br>Tap                 |
| Inlet               | Bottom Inlet - LH or RH                      |
| Flushing Volume (L) | 4ltr Single Flush                            |
| RAL Colour          | Blue - 5011                                  |
| LRV                 | 5.52                                         |

#### **Included In Pack:**

- 40cm LH Basin (No Overflow) inc grated waste with brackets
- Thermostatic Sequential lever tap
- 5 60cm Grab rails & 1 Hinged grab rail
- Rimless, Raised Height CC Pan and anti-lateral seat
- Cistern & Fittings Inc Spatula Lever