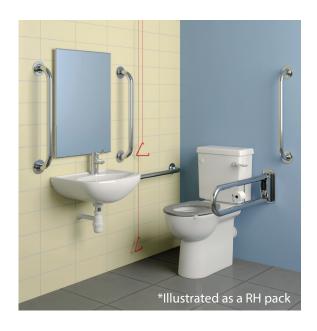

# CLOSE COUPLED, RIMLESS, LEFT HANDED DOC M PACK (BLUE RAILS)

#### **Included In Pack:**

- 40cm LH Basin (No Overflow) inc grated waste with brackets
- Thermostatic Sequential lever tap
- 5 60cm Grab rails & 1 Hinged grab rail
- Rimless, Raised Height CC Pan and anti-lateral seat
- Cistern & Fittings Inc Spatula Lever

### **Description:**

Document M of the Building Regulations (2004) and BS8300-2009 provide government guidance on the layouts of an accessible washroom in non-domestic settings. It ensures consistent levels of installation and function designed for all users. UKCA compliant and WRAS Approved