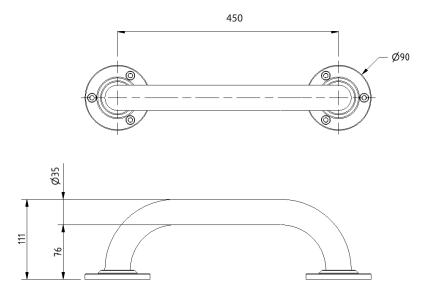

## GRAB RAIL - 450MM - WHITE

| Product Code | DGRAIL45W |
|--------------|-----------|
| Weight (Kg)  | 0.8       |
| Material     | Steel     |
| Colour       | White     |

**Blue:** DGRAIL45DB **White:** DGRAIL45W

## **Description:**

This straight Doc M compliant grab rail is essential for any disabled area and has been designed with a durable epoxy polyester coated finish and is available in two sizes: 450mm and 600mm.