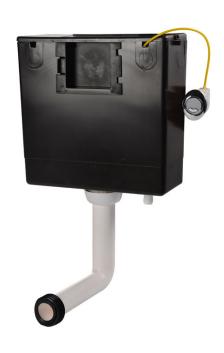

## CONCEALED CISTERN PUSH BUTTON 6/4 + 4/2.6 DELAYED FILL INLET VALVE

| Product Code              | BTWCOMPACT2                                         |
|---------------------------|-----------------------------------------------------|
| Flushing Volume<br>(Ltr)  | 6/4<br>Adjustable down to 4/2.6                     |
| Weight (Kg)               | 2.1                                                 |
| Cistern fittings included | Yes                                                 |
| Pre-installed/<br>Bagged  | Pre-installed                                       |
| Material                  | Mixed Plastics                                      |
| Flushing Mechanism        | Dual Flush Push Button                              |
| Access                    | Top & Front                                         |
| Inlet                     | Side entry inlet valve with bottom inlet flexi hose |

## **Key features:**

- Chrome effect dual flush push button
- Smooth modern design
- Delayed fill inlet valve
- Includes isolation valve

## **Description:**

Ideal for use behind tiles and partitioning and in most other concealed applications. Factory assembled for quick and easy installation.

All dimensions are approximate and subject to normal variation. Although every effort is made not to change the above product specification, Lecico reserve the right to do so without prior notification if necessary. All guarantees are against manufacturers defects. Full information on guarantees available upon request.