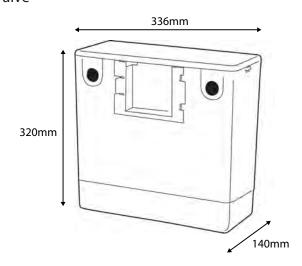

## CONCEALED CISTERN PUSH BUTTON 6/4 + 4/2.6 DELAYED FILL INLET VALVE

| Product Code              | BTWCOMPACT2                                         |
|---------------------------|-----------------------------------------------------|
| Flushing Volume<br>(Ltr)  | 6/4<br>Adjustable down to 4/2.6                     |
| Weight (Kg)               | 2.1                                                 |
| Cistern fittings included | Yes                                                 |
| Pre-installed/<br>Bagged  | Pre-installed                                       |
| Material                  | Mixed Plastics                                      |
| Flushing Mechanism        | Dual Flush Push Button                              |
| Access                    | Top & Front                                         |
| Inlet                     | Side entry inlet valve with bottom inlet flexi hose |