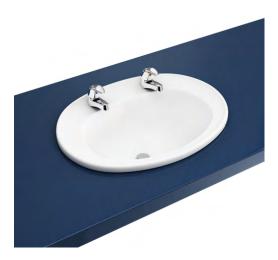

## **Description:**

Vanity basins are designed for use with solid or composite, natural or man-made worktops. Ideal for contemporary bathrooms or commercial settings.

Overflow is opposite tap (hidden in picture). Includes hole for chainstay