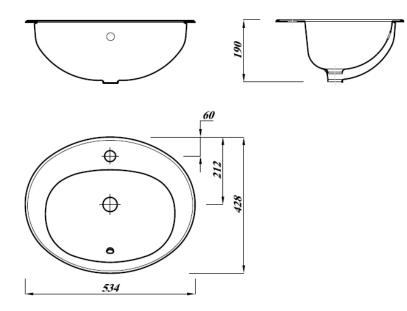

## VANITY 53CM BASIN 2TH

| Product Code | ASWHVBA2                                     |
|--------------|----------------------------------------------|
| Weight (Kg)  | 8.4                                          |
| Material     | Vitreous China                               |
| Tap holes    | 2                                            |
| Fixings      | Includes cutting<br>template                 |
| Extras       | Bottle trap - BOTRAPCH /<br>Waste - TPOPRNEW |

## **Description:**

Vanity basins are designed for use with solid or composite, natural or man-made worktops. Ideal for contemporary bathrooms or commercial settings.

Overflow is opposite tap (hidden in picture). Includes hole for chainstay