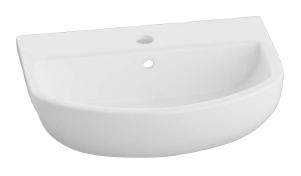

## Atlas Trade ATLAS 50CM SEMI RECESSED BASIN 1TH

| ASWHGSR50BA1                                 |  |
|----------------------------------------------|--|
| 10                                           |  |
| Vitreous China                               |  |
| 1                                            |  |
| Brackets - BRACKAR<br>(Not included)         |  |
| Bottle trap - BOTRAPCH /<br>Waste - TPOPRNEW |  |
|                                              |  |

## **Description:**

Matching current trends, these basins are clean-lined and feature no soap dish indents or raised ridges that could act as dirt or germ traps, making cleaning and maintaining hygiene even easier.