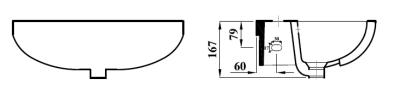

## Atlas Trade ATLAS 50CM SEMI RECESSED BASIN 1TH

| ASWHGSR50BA1                                 |  |
|----------------------------------------------|--|
| 10                                           |  |
| Vitreous China                               |  |
| 1                                            |  |
| Brackets - BRACKAR<br>(Not included)         |  |
| Bottle trap - BOTRAPCH /<br>Waste - TPOPRNEW |  |
|                                              |  |