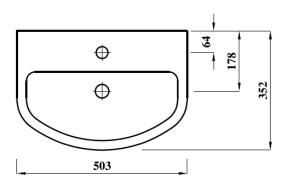

## Atlas Trade ATLAS 50CM SEMI RECESSED BASIN 1TH

| ASWHGSR50BA1                                 |  |
|----------------------------------------------|--|
| 10                                           |  |
| Vitreous China                               |  |
| 1                                            |  |
| Brackets - BRACKAR<br>(Not included)         |  |
| Bottle trap - BOTRAPCH /<br>Waste - TPOPRNEW |  |
|                                              |  |