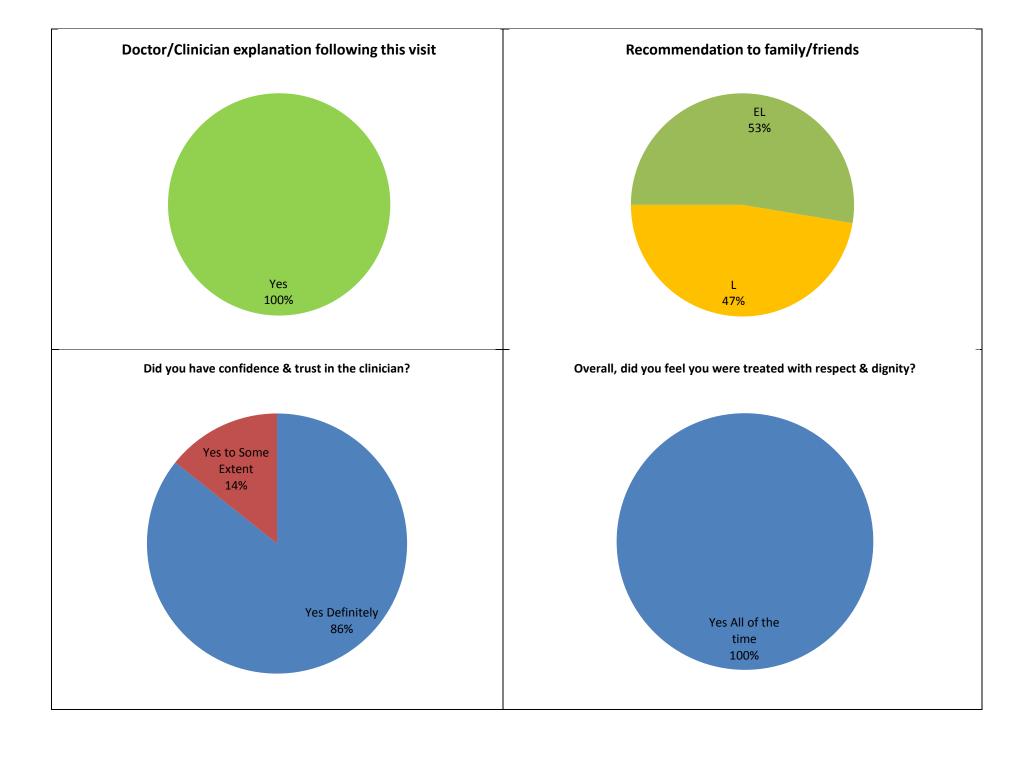

## **Heartlands**

## What was good about our service?

- Friendly staff made me feel comfortable.
- The staff were all pleasant and kind.
- All the staff were friendly, was seen very quick.
- Doctor & HCSW made it not awkward/uncomfortable.
- Everyone we spoke with today were extremely helpful thank you
- Was seen relatively quick and found out the problem for my son straight away, very helpful staff.
- Prompt and efficient.
- Friendly staff
- It was quiet
- Nice staff
- Very helpful
- Arrived at 9.55 was assessed within 1/2 hour and seen doctor within 15 minutes. Really pleased with wait time.
- Fast and efficient
- Everyone was helpful.
- It is clean, tidy and organised.
- Didn't have to wait too long and was checked thoroughly and given advice by very nice doctor.
- Polite and happy