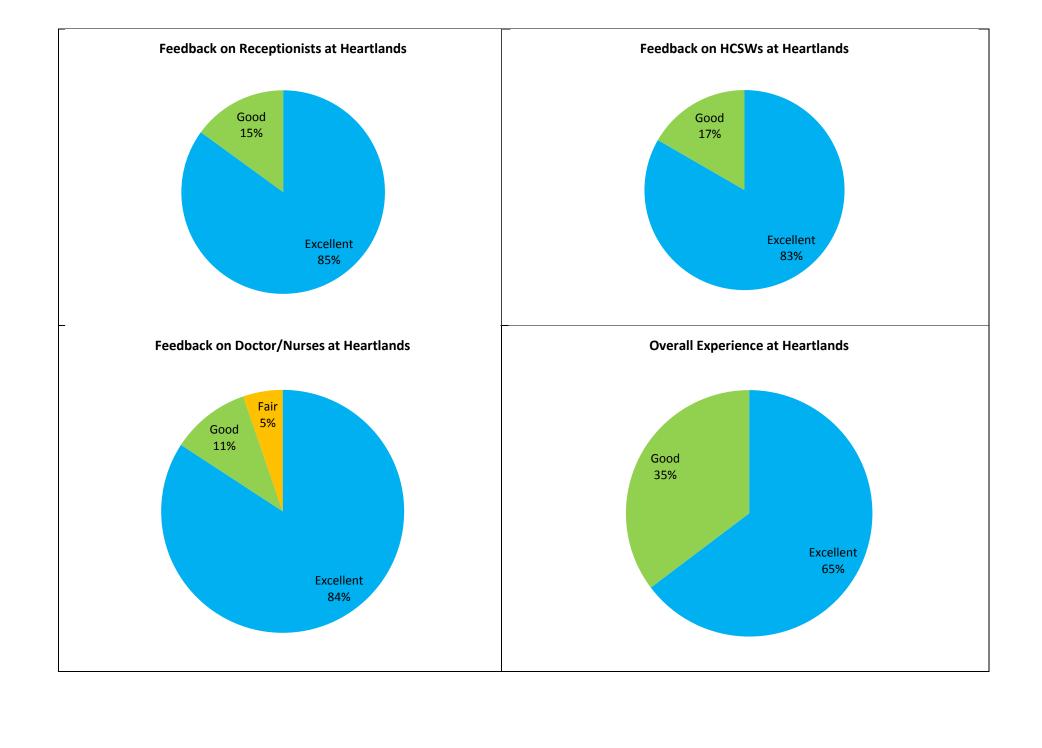

## **Heartlands**

## What was good about our service?

- Friendly staff made me feel comfortable.
- The staff were all pleasant and kind.
- All the staff were friendly, was seen very quick.
- Doctor & HCSW made it not awkward/uncomfortable.
- Everyone we spoke with today were extremely helpful thank you
- Was seen relatively quick and found out the problem for my son straight away, very helpful staff.
- Prompt and efficient.
- Friendly staff
- It was quiet
- Nice staff
- Very helpful
- Arrived at 9.55 was assessed within 1/2 hour and seen doctor within 15 minutes. Really pleased with wait time.
- Fast and efficient
- Everyone was helpful.
- It is clean, tidy and organised.
- Didn't have to wait too long and was checked thoroughly and given advice by very nice doctor.
- Polite and happ