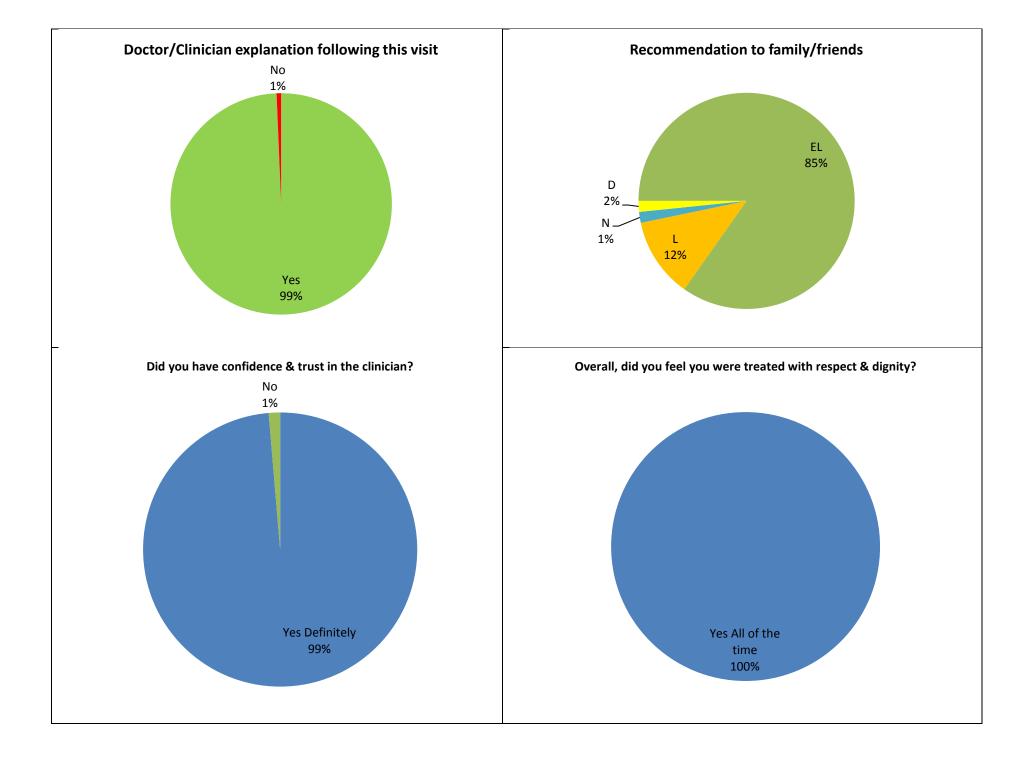

# **South Birmingham**

# What was good about our service?

- Good communication, easy to get to and good advice.
- Fast help in emergency
- Doctors attention
- Pleasant staff
- Doctor was kind and gentle.
- Seen very well and in detail.
- Staff friendly, helpful, clean, not overly busy
- Fast, efficient and helpful! Thought outside box for solutions.
- Friendly, professional and helpful mannerism.
- Professional conduct of staff
- Responsive when I had an issue
- The care
- · Helpful and caring
- Very polite and professional
- Everything
- Called on time and explaining
- Good diagnosis
- Able to see us quickly.
- Professional efficient calm
- Quick response and been seen by a doctor.
- Doctor did a detailed exam and explained everything to me.
- Very organised and quick
- Fast service,