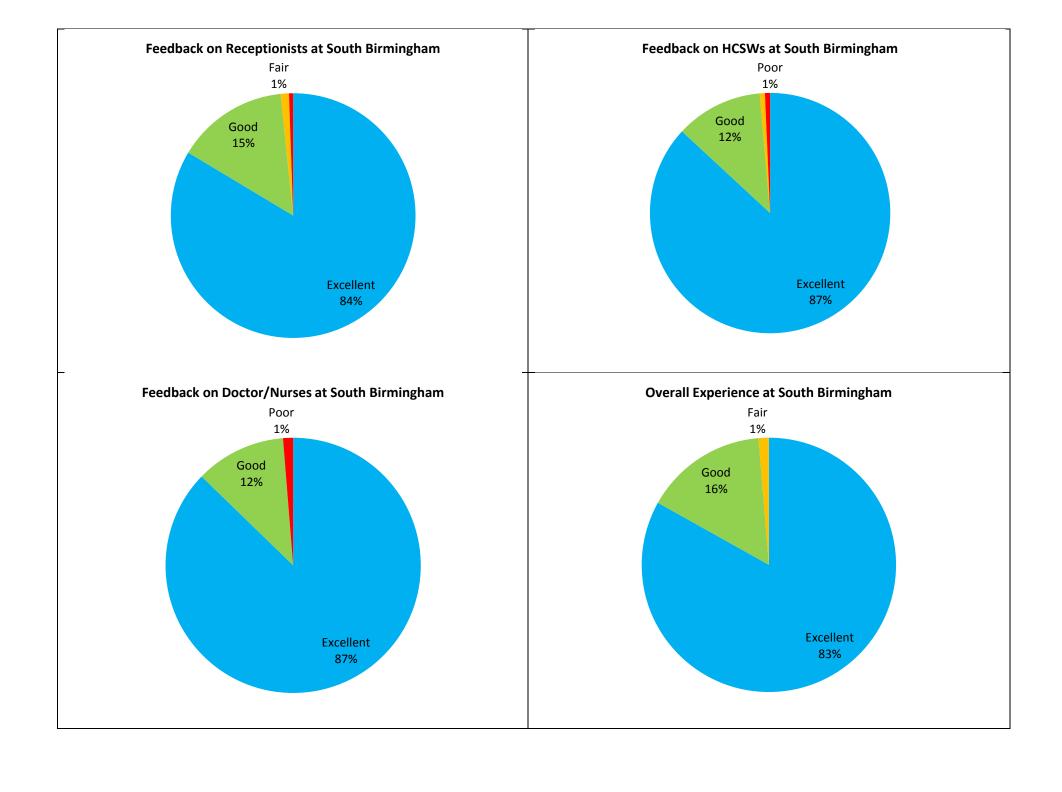

# **South Birmingham**

# What was good about our service?

- Good communication, easy to get to and good advice.
- Fast help in emergency
- Doctors attention
- Pleasant staff
- Doctor was kind and gentle.
- Seen very well and in detail.
- Staff friendly, helpful, clean, not overly busy
- Fast, efficient and helpful! Thought outside box for solutions.
- Friendly, professional and helpful mannerism.
- Professional conduct of staff
- Responsive when I had an issue
- The care
- · Helpful and caring
- Very polite and professional
- Everything
- Called on time and explaining
- Good diagnosis
- Able to see us quickly.
- Professional efficient calm
- Quick response and been seen by a doctor.
- Doctor did a detailed exam and explained everything to me.
- Very organised and quick
- Fast service