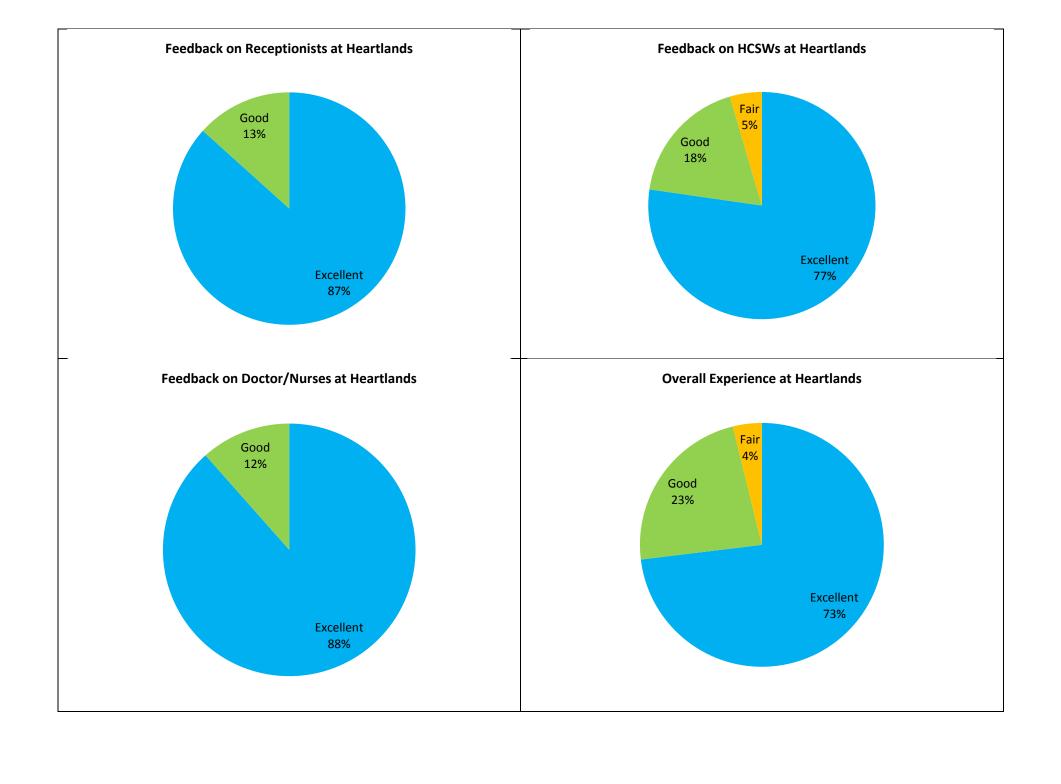

## **Heartlands**

## What was good about our service?

- Patience from everyone
- Friendly staff and very concerned & nice.
- Very friendly and helpful
- Waiting time was reasonable staff/doctor nice & helpful
- The lady on front desk
- Response time was very good
- · Receptionist very helpful
- Good advice / fast service, nice doctor
- Fast
- We used Badger for few years and its always been fantastic
- Friendly, helpful staff
- Very kind staff
- Friendly good staff
- Very friendly and polite
- The promptness & care
- Friendly helpful
- Everything
- Staff extremely helpful and doctor was very thorough
- It was so quick to see nurse and doctor, didn't wait long
- The receptionist is very welcoming.
- Very thorough check up
- Everyone was helpful. No long wait
- Friendly, caring & under