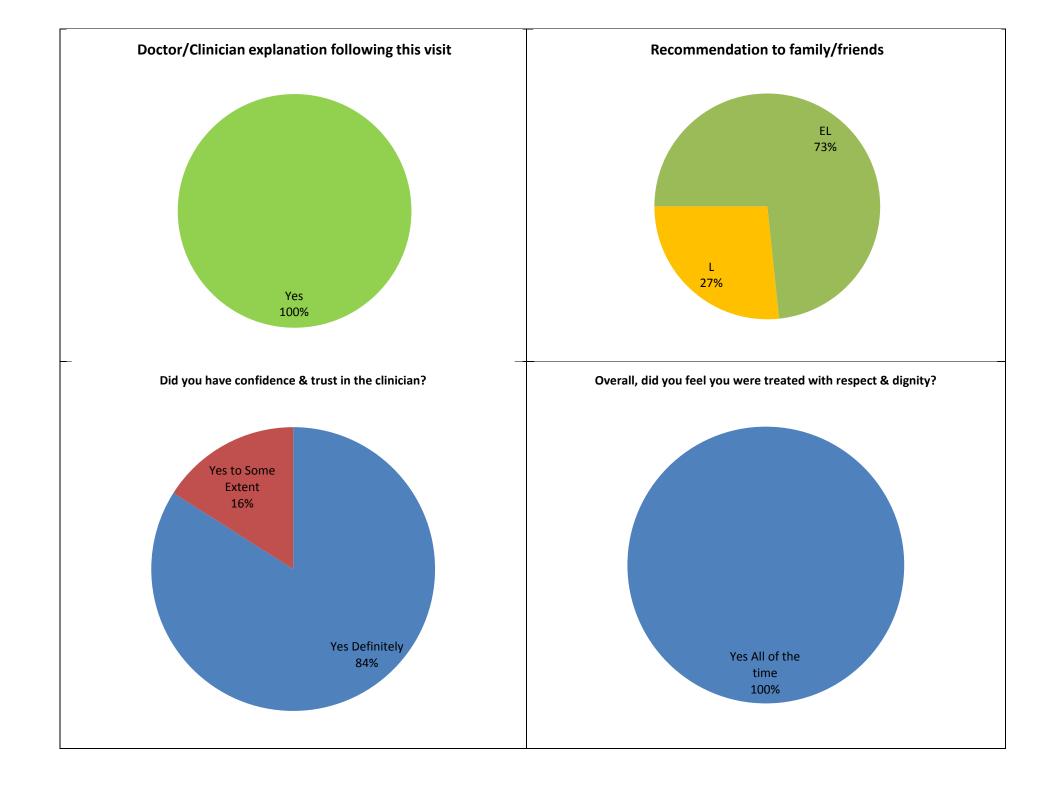

## **Heartlands**

## What was good about our service?

- Patience from everyone
- Friendly staff and very concerned & nice.
- Very friendly and helpful
- Waiting time was reasonable staff/doctor nice & helpful
- The lady on front desk
- Response time was very good
- · Receptionist very helpful
- Good advice / fast service, nice doctor
- Fast
- We used Badger for few years and its always been fantastic
- Friendly, helpful staff
- Very kind staff
- Friendly good staff
- Very friendly and polite
- The promptness & care
- Friendly helpful
- Everything
- Staff extremely helpful and doctor was very thorough
- It was so quick to see nurse and doctor, didn't wait long
- The receptionist is very welcoming.
- Very thorough check up
- Everyone was helpful. No long wait
- Friendly, caring & underst