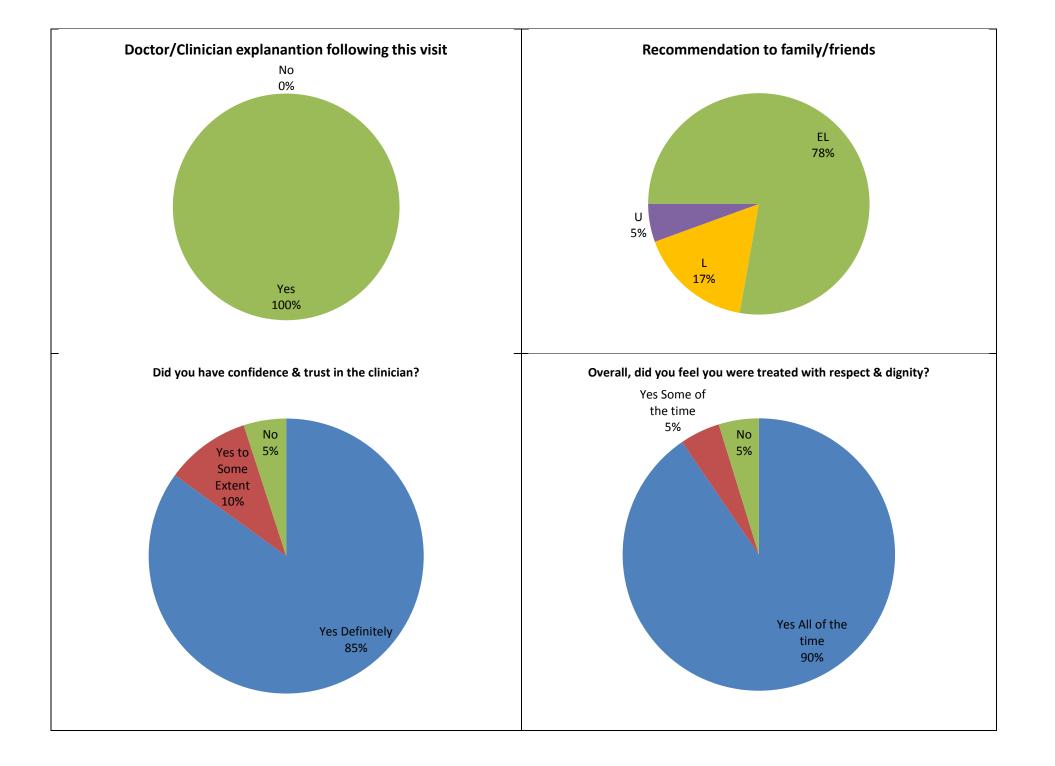

## **Good Hope**

## What was good about our service?

- It's just like going to the doctors.
- Receptionist & HCSW
- Quick service
- It was okay
- Quick
- Patient care 3 year old girl
- Very polite & friendly
- Very attentive
- The staff was very caring from start to finish.
- Very thorough case history & assessment, empathetic and caring staff
- Excellent
- Quick & professional
- Quick
- Fast
- It was really quick
- Very quick
- Fast & efficient
- Speed
- Polite staff
- Seen straight away
- Friendly, caring staff
- Quick service and professional staff.

## What would have made our service better?

- Play music in waiting area
- Doctor rude and doesn't listen.
- Been seen by a doctor faster
- Closer parking
- The parking