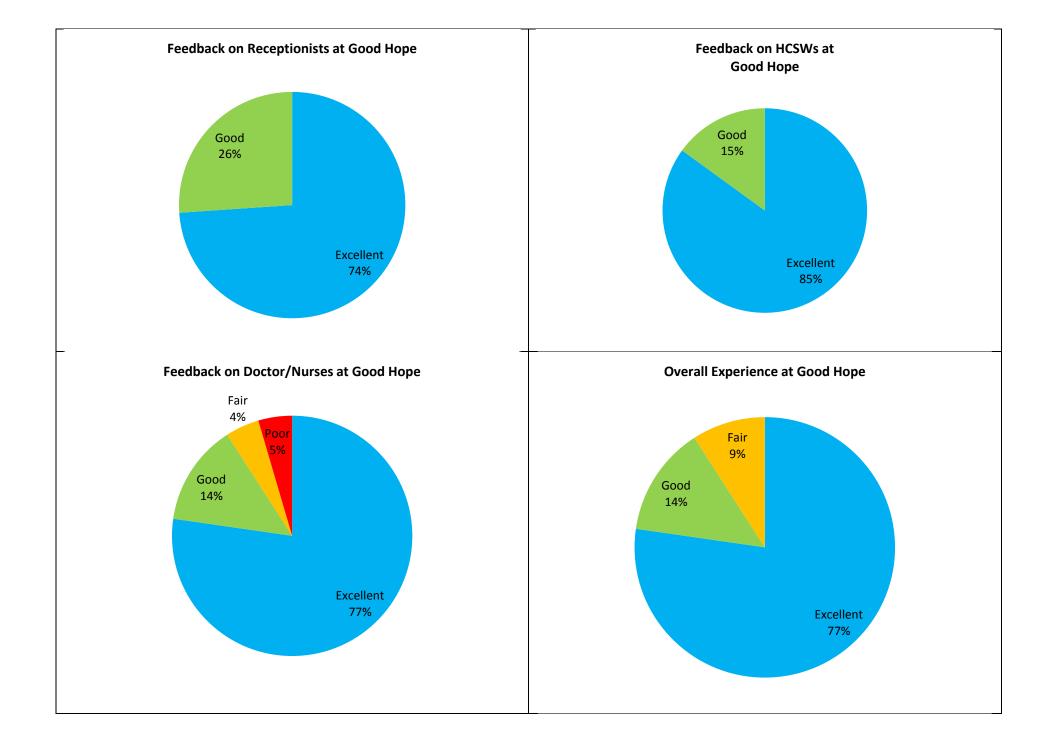

## **Good Hope**

## What was good about our service?

- It's just like going to the doctors.
- Receptionist & HCSW
- Quick service
- It was okay
- Quick
- Patient care 3 year old girl
- Very polite & friendly
- Very attentive
- The staff was very caring from start to finish.
- Very thorough case history & assessment, empathetic and caring staff
- Excellent
- Quick & professional
- Quick
- Fast
- It was really quick
- Very quick
- Fast & efficient
- Speed
- Polite staff
- Seen straight away
- Friendly, caring staff
- Quick service and professional staff.

## What would have made our service better?

- Play music in waiting area
- Doctor rude and doesn't listen.
- Been seen by a doctor faster
- Closer parking
- The parking