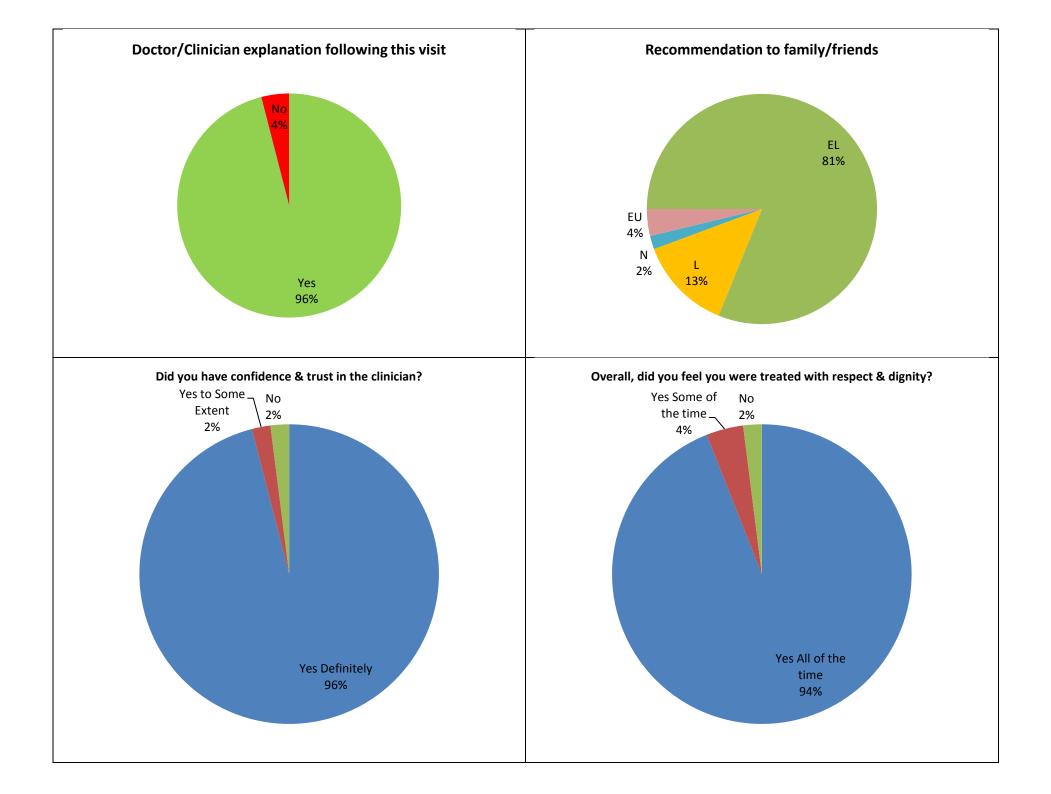

## **South Birmingham**

## What was good about our service?

- Very efficient
- Prompt, very polite & helpful
- Very quick
- The whole service
- Hillary practitioner very polite & professional
- Everything
- Brilliant service, thank you
- Prompt attention and everyone listened.
- Quick
- Seen promptly, doctor was very helpful
- Good advice, short waiting time
- It was quick
- Quick, friendly and good support
- Quick service
- Waiting time was short
- Very helpful and efficient, very informative
- Friendly reception, no long delays, doctor very thorough and impressive.
- Quite and quick
- Fast, helpful and informative
- Started of professional!
- Very fast
- Prompt and thorough
- Doctor was very friendly and thorough
- Empathetic
- · Really fast service
- Swift
- All of it
- The overall