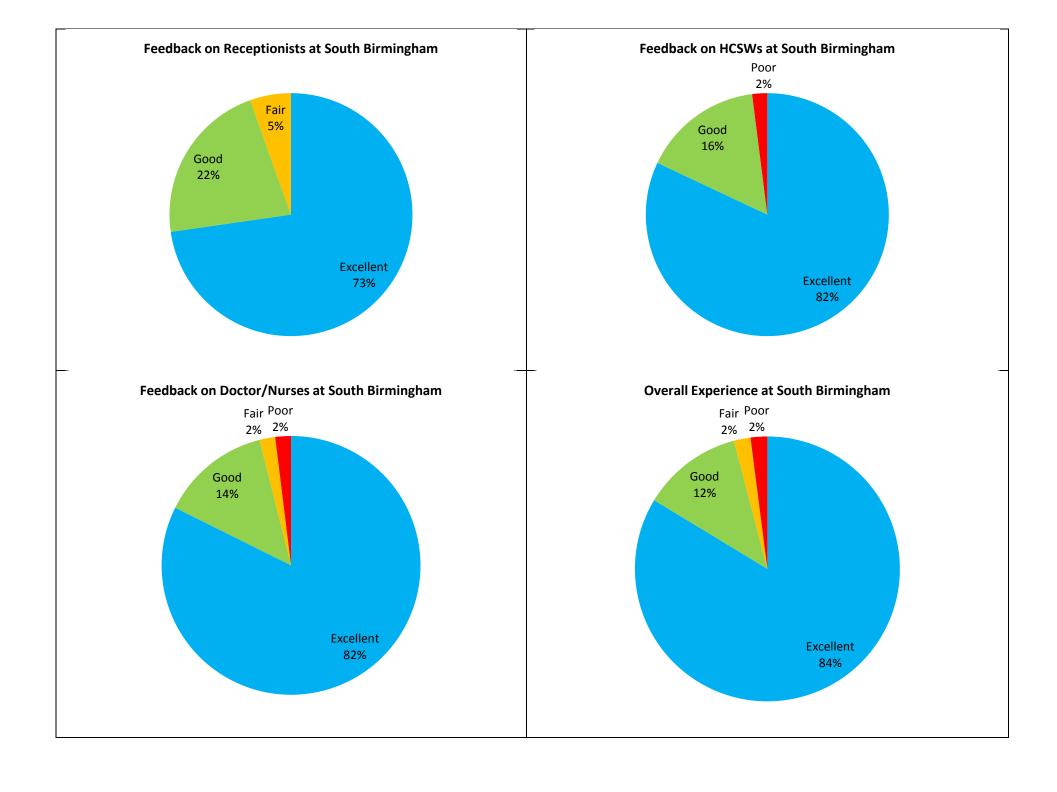

## **South Birmingham**

## What was good about our service?

- Very efficient
- Prompt, very polite & helpful
- Very quick
- The whole service
- Hillary practitioner very polite & professional
- Everything
- Brilliant service, thank you
- Prompt attention and everyone listened.
- Quick
- Seen promptly, doctor was very helpful
- Good advice, short waiting time
- It was quick
- Quick, friendly and good support
- Quick service
- Waiting time was short
- Very helpful and efficient, very informative
- Friendly reception, no long delays, doctor very thorough and impressive.
- Quite and quick
- Fast, helpful and informative
- Started of professional!
- Very fast
- Prompt and thorough
- Doctor was very friendly and thorough
- Empathetic
- · Really fast service
- Swift
- All of it
- The overal