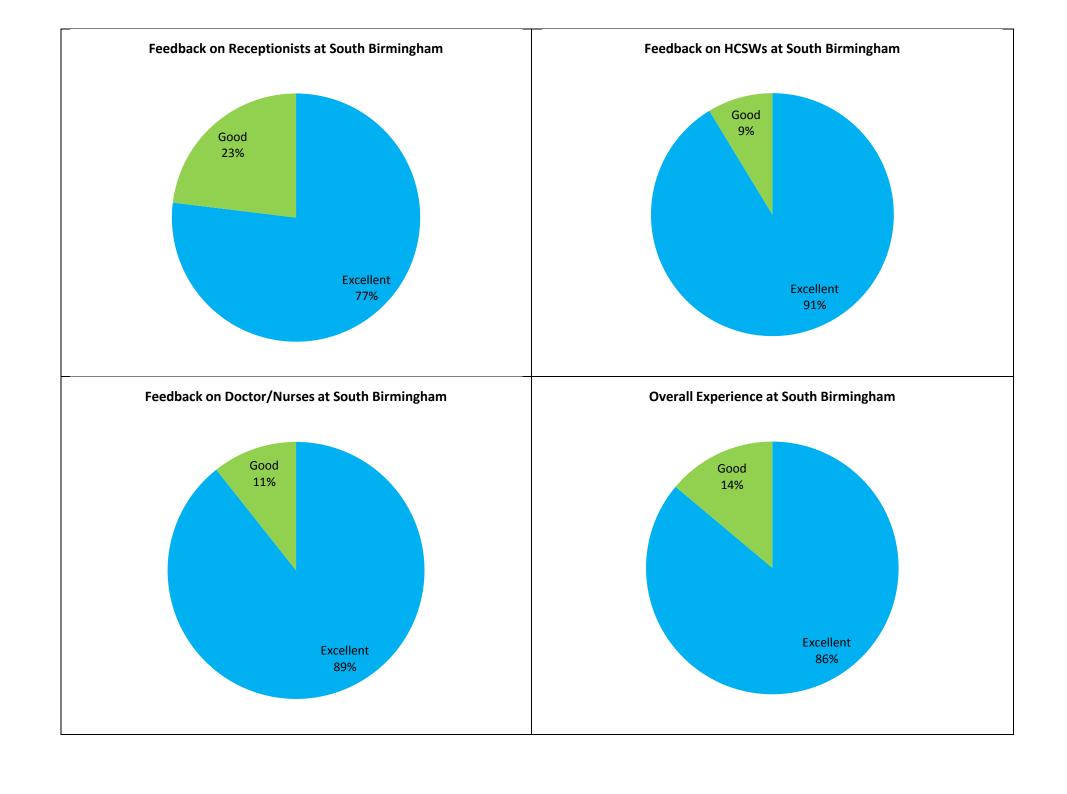

## **South Birmingham**

## What was good about our service?

- Quick and efficient, very friendly.
- Shamim had very nice manners
- Prompt professional
- · Very friendly all around
- Polite staff and no waiting time
- Positive service
- It was quick and very helpful
- Everything excellent
- Speed
- I was treated with a prescription
- Everything
- Quick & Helpful
- Very quick & efficient
- Quick
- Swift and friendly
- It was quick seeing someone
- Seen quickly, good advice given
- Good
- Cleanliness and short waiting time
- Good service
- speed and courtesy
- Doctor took time to understand problem & give advice
- · Listened answered and understood
- Things ran efficiently, doctor was very helpful
- · Open at the weekend and local
- Very friendly

## What would have made our service bet