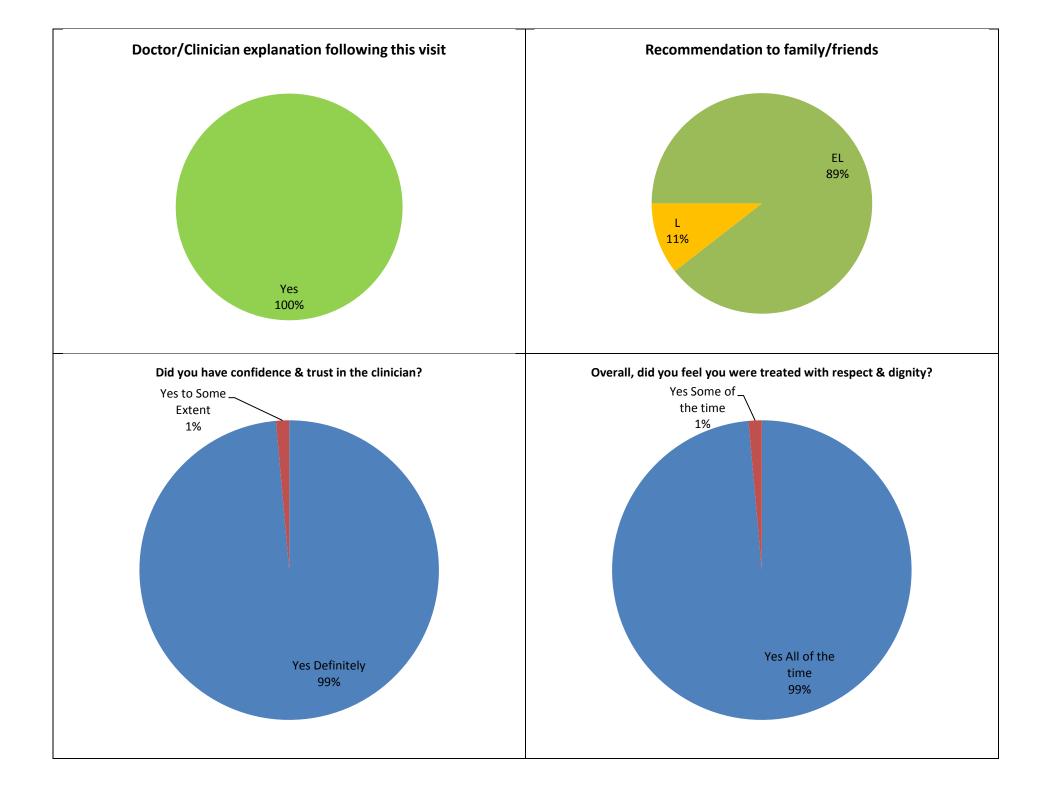

## **South Birmingham**

## What was good about our service?

- Quick and efficient, very friendly.
- Shamim had very nice manners
- Prompt professional
- · Very friendly all around
- Polite staff and no waiting time
- Positive service
- It was quick and very helpful
- Everything excellent
- Speed
- I was treated with a prescription
- Everything
- Quick & Helpful
- Very quick & efficient
- Quick
- Swift and friendly
- It was quick seeing someone
- Seen quickly, good advice given
- Good
- Cleanliness and short waiting time
- Good service
- speed and courtesy
- Doctor took time to understand problem & give advice
- · Listened answered and understood
- Things ran efficiently, doctor was very helpful
- · Open at the weekend and local
- Very friendly

## What would have made our service bette