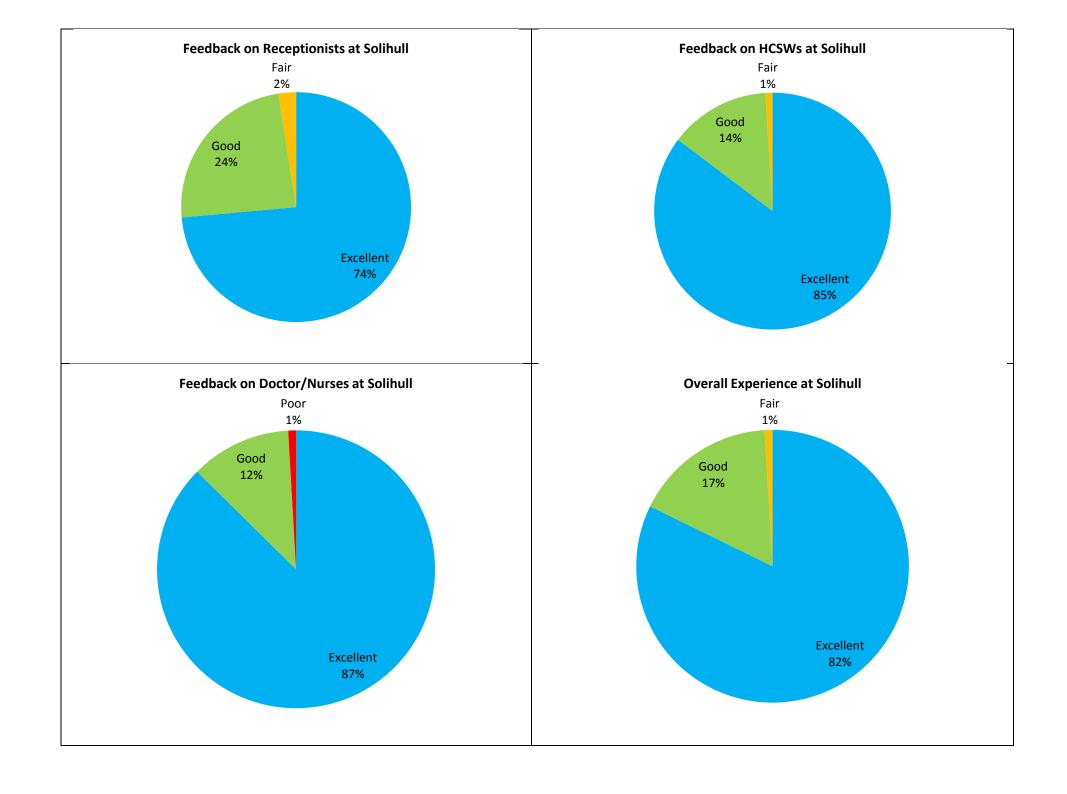

#### Solihull

# What was good about our service?

- Quick and efficient
- Helpful, smiling staff. Fast & efficient. Excellent!
- I liked the directness no waffle!
- Everything
- Friendly, service very good.
- Quite quick thank you.
- Faster than expected
- Efficient & quick
- fast and efficient
- Fast, considerate
- Friendly & efficient
- Quick at being seen welcoming very professional.
- Efficiently
- Everyone was helpful
- Very quick
- All
- Clear information
- Quick / helpful
- Everything
- Quick and simple process
- very efficient and professional
- everything, pleasant manner, good health advice
- friendly staff, only 1hr wait
- relatively quick
- fast
- The service is great of a high standard
- prompt, professional, friendly
- I was seen within 10 mins, staff friendly and helpfu