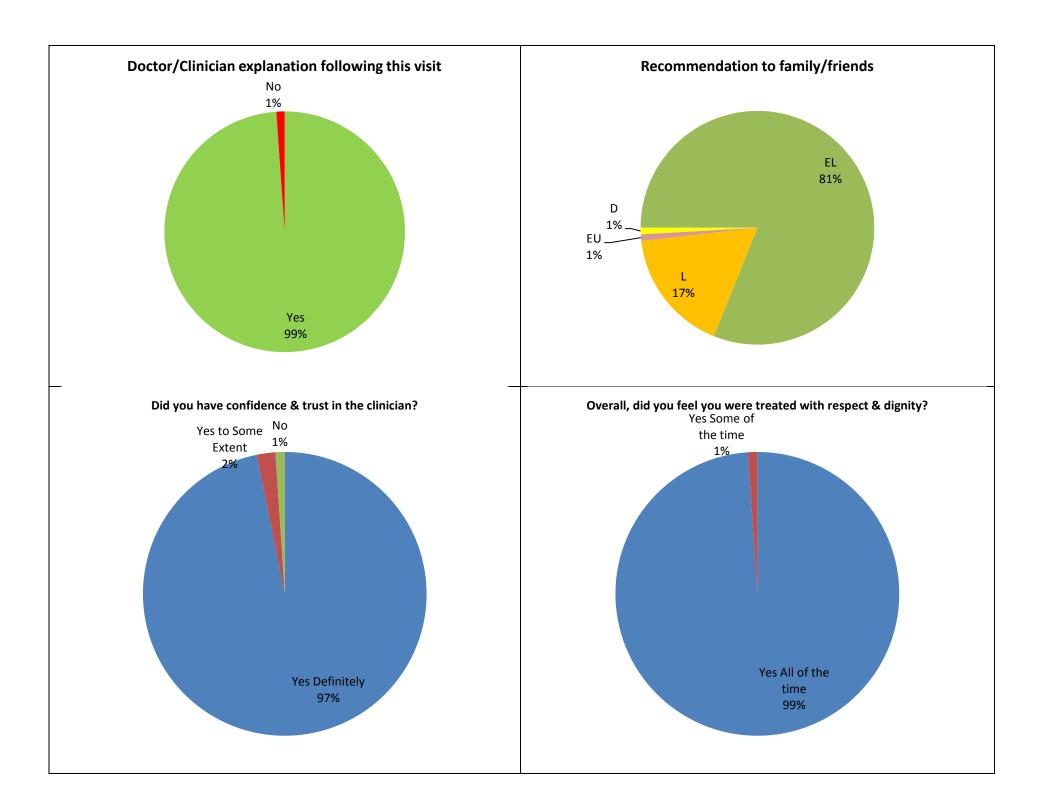

#### Solihull

# What was good about our service?

- Quick and efficient
- Helpful, smiling staff. Fast & efficient. Excellent!
- I liked the directness no waffle!
- Everything
- Friendly, service very good.
- Quite quick thank you.
- Faster than expected
- Efficient & quick
- fast and efficient
- Fast, considerate
- Friendly & efficient
- Quick at being seen welcoming very professional.
- Efficiently
- Everyone was helpful
- Very quick
- All
- Clear information
- Quick / helpful
- Everything
- Quick and simple process
- very efficient and professional
- everything, pleasant manner, good health advice
- friendly staff, only 1hr wait
- relatively quick
- fast
- The service is great of a high standard
- prompt, professional, friendly
- I was seen within 10 mins, staff friendly and helpful