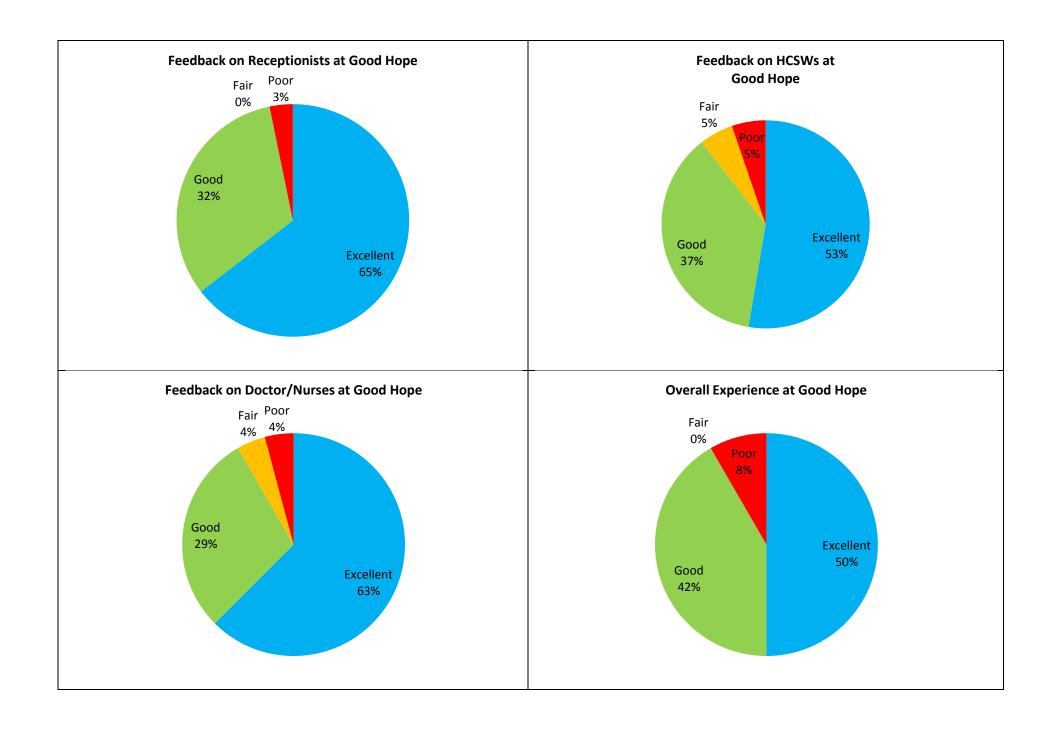

## **Good Hope**

## What was good about our service?

- Seen very quickly
- Seen quickly, good level of care and expertise
- Good customer service
- Good
- Ease of whole process, Doctor very friendly extremely thorough
- Quick service, good doctor
- Could not fault anything
- We were seen within 1 hour
- · Quick, efficient and calm
- Friendly
- Quick- short waiting time
- No waiting time
- Quick, supportive, friendly
- All lovely and helpful
- Quick service
- Quick, welcoming
- Service was good, very good
- I didn't wait long
- Everything they listened to what I said
- Got seen quickly very helpful
- Short waiting time excellent Doctor took his time

## What would have made our service better?

- Another doctor
- Seeing patients in order of arrival if unable to having the respect to l