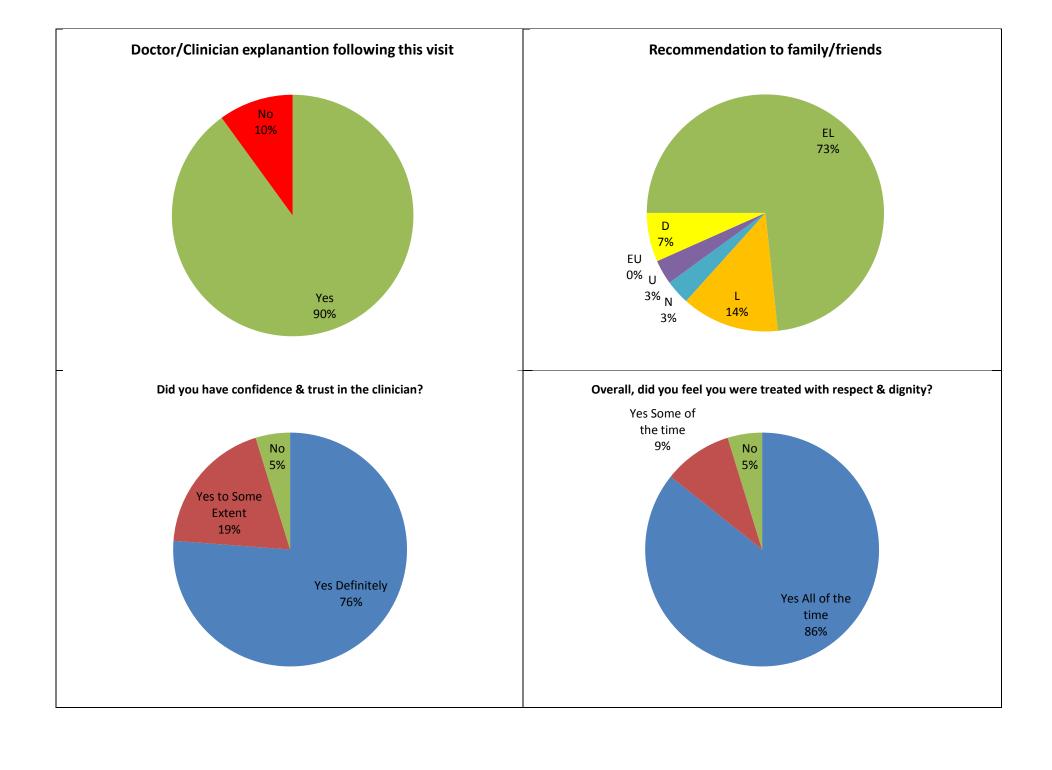

## **Good Hope**

## What was good about our service?

- Seen very quickly
- Seen quickly, good level of care and expertise
- Good customer service
- Good
- Ease of whole process, Doctor very friendly extremely thorough
- Quick service, good doctor
- Could not fault anything
- We were seen within 1 hour
- · Quick, efficient and calm
- Friendly
- Quick- short waiting time
- No waiting time
- Quick, supportive, friendly
- All lovely and helpful
- Quick service
- Quick, welcoming
- Service was good, very good
- I didn't wait long
- Everything they listened to what I said
- Got seen quickly very helpful
- Short waiting time excellent Doctor took his time

## What would have made our service better?

- Another doctor
- Seeing patients in order of arrival if unable to having the respect to let