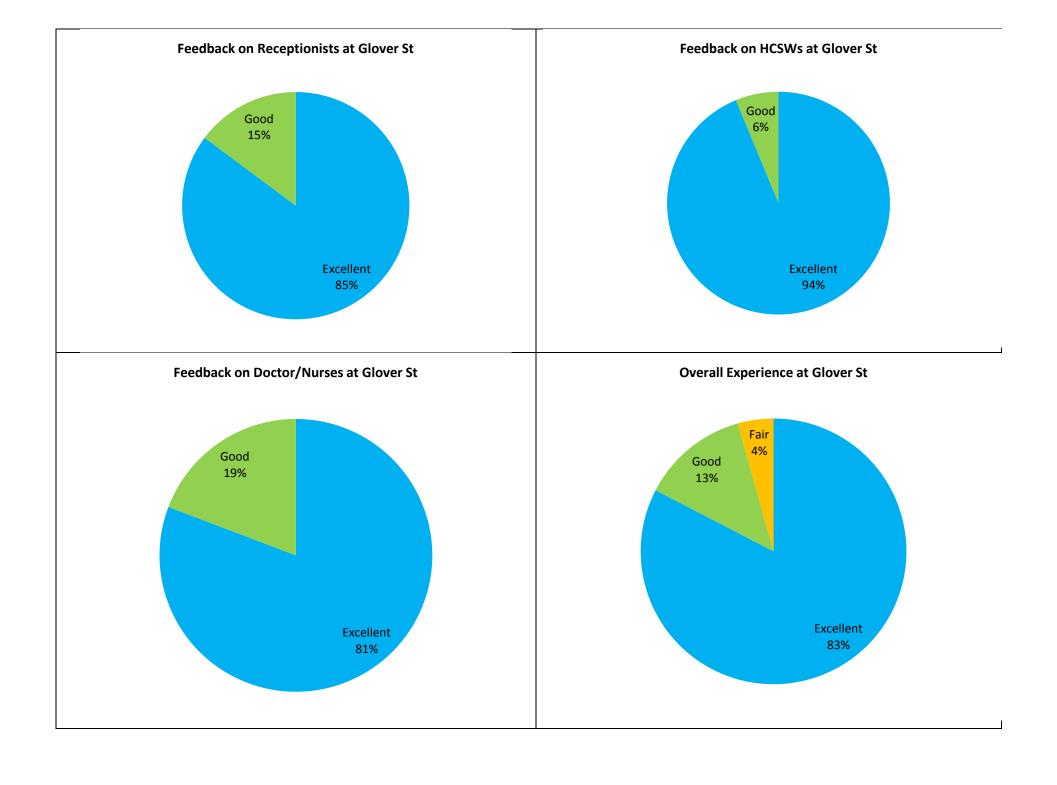

## **Glover Street**

## What was good about our service?

- Generally all aspect
- Level of care was brilliant
- Health care support worker Shamim Begum very good, very professional approach we should have many people like this working for the NHS. This girl should do her nursing she spoke lovely. Lovely character. Thank you
- Less wait
- Quick, child friendly staff. Clean
- Service available at this time and date to see unwell child
- Dr Khalid was so kind and gave us a lift and helped us when my friend felt unwell and we were lost.

## Any other comments:

- Everybody was helpful, friendly and very experienced
- We seen Narinder today made us feel a lot better as we been very worried since last night as breathing was not normal.
- Happy with staff and service!
- Thank you
- Dr Khali