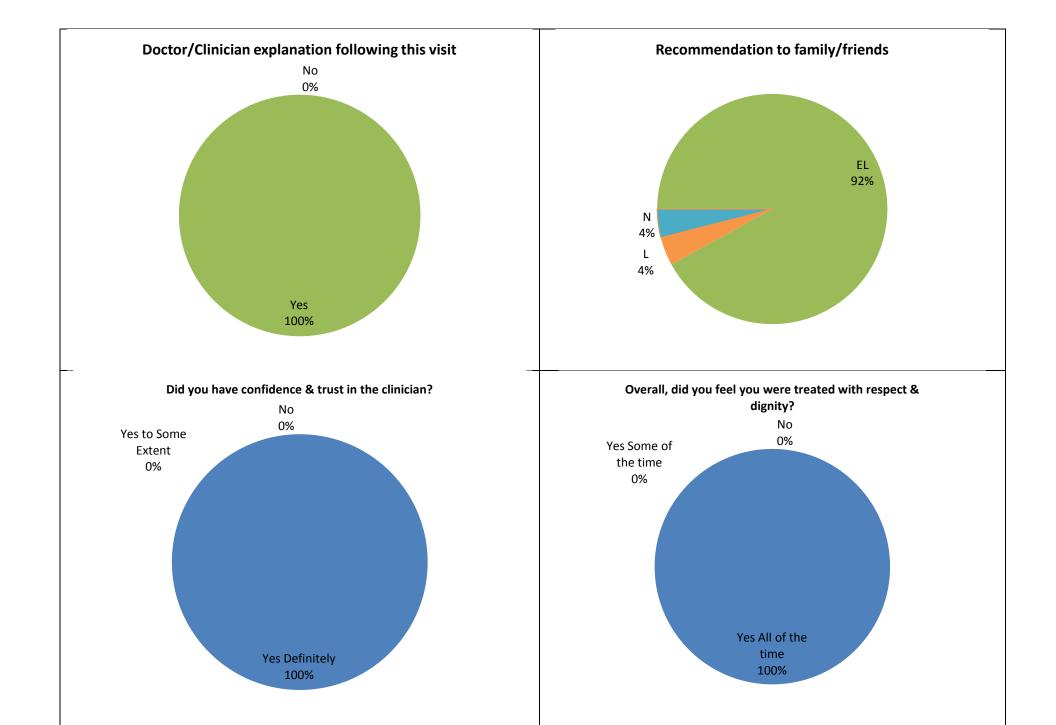

## **Glover Street**

## What was good about our service?

- Generally all aspect
- Level of care was brilliant
- Health care support worker Shamim Begum very good, very professional approach we should have many people like this working for the NHS. This girl should do her nursing she spoke lovely. Lovely character. Thank you
- Less wait
- Quick, child friendly staff. Clean
- Service available at this time and date to see unwell child
- Dr Khalid was so kind and gave us a lift and helped us when my friend felt unwell and we were lost.

## Any other comments:

- Everybody was helpful, friendly and very experienced
- We seen Narinder today made us feel a lot better as we been very worried since last night as breathing was not normal.
- Happy with staff and service!
- Thank you
- Dr Khalid