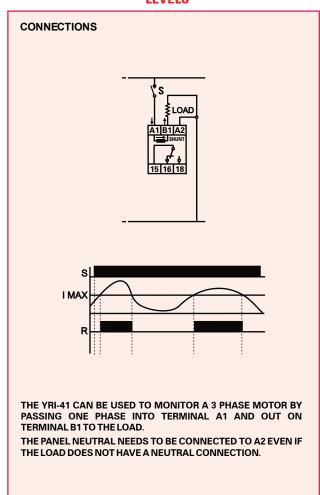

Note, the monitored load and the supply voltage must be from the same source and of the same voltage potential, please note carefully the circuit diagram.

On connection of the supply/load the green LED illuminates, should the load exceed the adjustable set point the SPCO relay output will energise and the red LED will illuminate. Should the load then fall below the set level, less than a nominal 1% hysteresis the output relay will de-energise and the red LED will be extinguished.